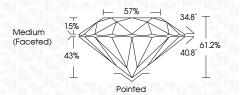

ght | Light    |
|------------|-------------------|-------------------|------------|----------|
|            |                   |                   |            |          |
| CLARITY    |                   |                   |            |          |
| IF         | WS 1 - 2          | VS 1-2            | SI 1 - 2   | 1 1 - 3  |
| Internally | Very Very         | Very              | Slightly   | Included |
| Flawless   | Slightly Included | Slightly Included | Included   |          |



© IGI 2020, International Gemological Institute

FD - 10 20





IGI Report Number LG637473905

Description LABORATORY GROWN DIAMOND

Shape and Cutting Style ROUND BRILLIANT

Measurements 11.08 - 11.11 X 6.79 MM

GRADING RESULTS

Carat Weight 5.09 CARATS

Color Grade F
Clarity Grade VS 1
Cut Grade IDEAL



#### ADDITIONAL GRADING INFORMATION

Polish EXCELLENT
Symmetry EXCELLENT

Fluorescence NONE

Inscription(s)

Comments: This Laboratory Grown Diamond was created by Chemical Vapor Deposition (CVD) growth

process. Type IIa