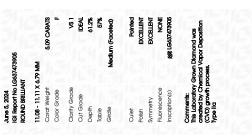

### LABORATORY GROWN DIAMOND REPORT

June 5, 2024

Description

IGI Report Number LG637473905

LABORATORY GROWN DIAMOND

Shape and Cutting Style ROUND BRILLIANT

Measurements 11.08 - 11.11 X 6.79 MM

**GRADING RESULTS** 

Carat Weight 5.09 CARATS

Color Grade

Clarity Grade VS 1

Cut Grade IDEAL

### ADDITIONAL GRADING INFORMATION

Polish **EXCELLENT** 

Symmetry **EXCELLENT** 

Fluorescence NONE

Inscription(s) (43) LG637473905

Comments: This Laboratory Grown Diamond was created by Chemical Vapor Deposition (CVD) growth process.

Type IIa