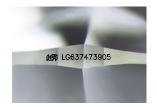

### LABORATORY GROWN DIAMOND REPORT

June 5, 2024

Description

IGI Report Number LG637473905

LABORATORY GROWN DIAMOND

Shape and Cutting Style ROUND BRILLIANT

Measurements 11.08 - 11.11 X 6.79 MM

**GRADING RESULTS** 

## LG637473905

Report verification at igi.org