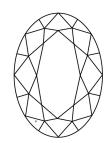

Report verification at igi.org

LG631421907

DIAMOND

LABORATORY GROWN

April 21, 2024

Description

IGI Report Number



# **ELECTRONIC COPY**

## LABORATORY GROWN DIAMOND REPORT

April 21, 2024

IGI Report Number

Description

Measurements

LABORATORY GROWN DIAMOND

Shape and Cutting Style

8.38 X 5.70 X 3.49 MM

LG631421907

OVAL BRILLIANT

E

**GRADING RESULTS** 

Carat Weight 1.06 CARAT

Color Grade

Clarity Grade VS 1

#### ADDITIONAL GRADING INFORMATION

Polish **EXCELLENT** 

Symmetry **EXCELLENT** 

Fluorescence NONE

Inscription(s) IGI LG631421907

Comments: This Laboratory Grown Diamond was created by Chemical Vapor Deposition (CVD) growth process and may include post-growth treatment.

Type IIa

### **PROPORTIONS**



## **CLARITY CHARACTERISTICS**





#### **KEY TO SYMBOLS**

Red symbols indicate internal characteristics. Green symbols indicate external characteristics.

#### **GRADING SCALES**

#### CLARITY

| IF                     | VVS <sup>1-2</sup>             | VS <sup>1-2</sup>         | SI 1-2               | I <sup>1-3</sup> |
|------------------------|--------------------------------|---------------------------|----------------------|------------------|
| Internally<br>Flawless | Very Very<br>Slightly Included | Very<br>Slightly Included | Slightly<br>Included | Included         |

## COLOR

| DEFGHIJ Faint | Very Light | Light |
|---------------|------------|-------|
|---------------|------------|-------|



Sample Image Used



© IGI 2020, International Gemological Institute

FD - 10 20







#### ADDITIONAL GRADING IN