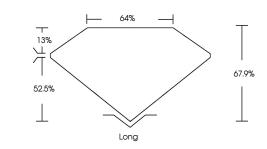

| 1.53 CARAT               |  |  |  |  |  |
| Color Grade                    | F                        |  |  |  |  |  |
| Clarity Grade                  | VVS 2                    |  |  |  |  |  |
| Cut Grade                      | EXCELLENT                |  |  |  |  |  |
| ADDITIONAL GRADING INFORMATION |                          |  |  |  |  |  |
| Polish                         | EXCELLENT                |  |  |  |  |  |
| Symmetry                       | EXCELLENT                |  |  |  |  |  |
|                                |                          |  |  |  |  |  |

1/371 LG638438733 Inscription(s)

Comments: This Laboratory Grown Diamond was created by Chemical Vapor Deposition (CVD) growth process. Type IIa

## LG638438733 Report verification at igi.org

## PROPORTIONS

Thin



### **CLARITY CHARACTERISTICS**



### **KEY TO SYMBOLS**

NONE

Red symbols indicate internal characteristics. Green symbols indicate external characteristics.

| <br>1691 LG638438733 |  |
|----------------------|--|
|                      |  |

#### Sample Image Used





| June 7, 2024      |