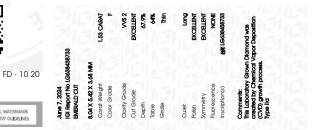

## LABORATORY GROWN DIAMOND REPORT

| June 7, 2024                   |                          |  |  |  |  |  |
|--------------------------------|--------------------------|--|--|--|--|--|
| IGI Report Number              | LG638438733              |  |  |  |  |  |
| Description                    | LABORATORY GROWN DIAMOND |  |  |  |  |  |
| Shape and Cutting Style        | EMERALD CUT              |  |  |  |  |  |
| Measurements                   | 8.04 X 5.42 X 3.68 MM    |  |  |  |  |  |
| GRADING RESULTS                |                          |  |  |  |  |  |
| Carat Weight                   | 1.53 CARAT               |  |  |  |  |  |
| Color Grade                    | F                        |  |  |  |  |  |
| Clarity Grade                  | VVS 2                    |  |  |  |  |  |
| Cut Grade                      | EXCELLENT                |  |  |  |  |  |
| ADDITIONAL GRADING INFORMATION |                          |  |  |  |  |  |
| Polish                         | EXCELLENT                |  |  |  |  |  |
| Symmetry                       | EXCELLENT                |  |  |  |  |  |
|                                |                          |  |  |  |  |  |