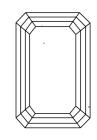

## **PROPORTIONS**

LG603333137

DIAMOND

**EMERALD CUT** 

2.00 CARATS

G

VS 1

**EXCELLENT** 

**EXCELLENT** 

15 LG603333137

NONE

LABORATORY GROWN

8.33 X 5.97 X 4.02 MM

### **CLARITY CHARACTERISTICS**