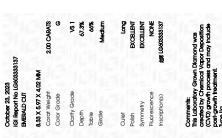

## LABORATORY GROWN DIAMOND REPORT

October 23, 2023

IGI Report Number

Description

Shape and Cutting Style

Measurements

**GRADING RESULTS** 

Carat Weight

Color Grade

Clarity Grade

ADDITIONAL GRADING INFORMATION

created by Chemical Vapor Deposition (CVD) growth

Polish

Symmetry

Fluorescence

Inscription(s) Comments: This Laboratory Grown Diamond was

## **PROPORTIONS**

LG603333137

DIAMOND

**EMERALD CUT** 

2.00 CARATS

G

VS 1

**EXCELLENT** 

**EXCELLENT** 

15 LG603333137

NONE

LABORATORY GROWN

8.33 X 5.97 X 4.02 MM