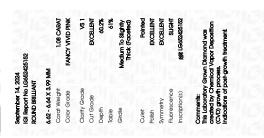

### LABORATORY GROWN DIAMOND REPORT

September 14, 2024

IGI Report Number LG652425152

Description LABORATORY GROWN DIAMOND

Shape and Cutting Style ROUND BRILLIANT

Measurements 6.62 - 6.64 X 3.99 MM

**GRADING RESULTS** 

Carat Weight 1.08 CARAT

Color Grade **FANCY VIVID PINK** 

Clarity Grade VS 1

Cut Grade **EXCELLENT** 

### ADDITIONAL GRADING INFORMATION

**EXCELLENT** Polish

Symmetry **EXCELLENT** 

SLIGHT Fluorescence

1/到 LG652425152 Inscription(s)

Comments: This Laboratory Grown Diamond was created by Chemical Vapor Deposition (CVD) growth

Indications of post-growth treatment.