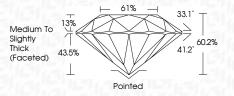

### LABORATORY GROWN DIAMOND REPORT

September 14, 2024

IGI Report Number LG652425152

Description LABORATORY GROWN DIAMOND

Shape and Cutting Style ROUND BRILLIANT

Measurements 6.62 - 6.64 X 3.99 MM

**GRADING RESULTS** 

© IGI 2020, International Gemological Institute

FD - 10 20

September 14, 2024

IGI Report Number LG652425152

Description LABORATORY GROWN DIAMOND

ROUND BRILLIANT

Measurements 6.62 - 6.64 X 3.99 MM

**GRADING RESULTS** 

Shape and Cutting Style

Carat Weight 1.08 CARAT

Color Grade FANCY VIVID PINK Clarity Grade VS 1

Cut Grade

**EXCELLENT** 