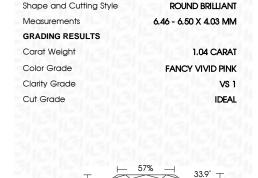

# LABORATORY GROWN DIAMOND REPORT

October 26, 2023

IGI Report Number LG605388349

LABORATORY GROWN Description

DIAMOND

Shape and Cutting Style ROUND BRILLIANT

Measurements 6.46 - 6.50 X 4.03 MM

# **GRADING RESULTS**

Carat Weight 1.04 CARAT

Color Grade **FANCY VIVID PINK** 

Clarity Grade VS 1

Cut Grade **IDEAL** 