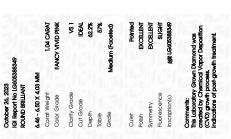

Report verification at igi.org

LG605388349

DIAMOND

LABORATORY GROWN

October 26, 2023

IGI Report Number

Description

Medium

# LABORATORY GROWN DIAMOND REPORT

October 26, 2023

IGI Report Number LG605388349

LABORATORY GROWN Description

DIAMOND

Shape and Cutting Style ROUND BRILLIANT

Measurements 6.46 - 6.50 X 4.03 MM

# **GRADING RESULTS**

Carat Weight 1.04 CARAT

Color Grade **FANCY VIVID PINK** 

Clarity Grade VS 1

Cut Grade **IDEAL** 

# ADDITIONAL GRADING INFORMATION

Polish **EXCELLENT** 

**EXCELLENT** Symmetry

SLIGHT Fluorescence

1/5/1 LG605388349 Inscription(s)

Comments: This Laboratory Grown Diamond was created by Chemical Vapor Deposition (CVD) growth

Indications of post-growth treatment.