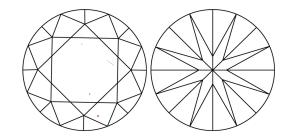

# **PROPORTIONS**

LG605378199

DIAMOND

1.01 CARAT

VS 1

**IDEAL** 

**EXCELLENT EXCELLENT** 

1/5/1 LG605378199

#### **CLARITY CHARACTERISTICS**

## **KEY TO SYMBOLS**

Red symbols indicate internal characteristics. Green symbols indicate external characteristics.