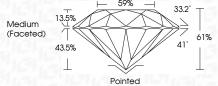

# **PROPORTIONS**

LG605378199

DIAMOND

1.01 CARAT

VS 1

**IDEAL** 

**EXCELLENT EXCELLENT** 

1/5/1 LG605378199