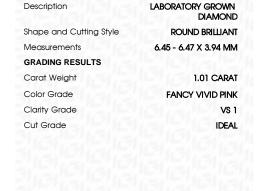

## LABORATORY GROWN DIAMOND REPORT

October 26, 2023

IGI Report Number

Description

Shape and Cutting Style

Measurements

**GRADING RESULTS** 

Carat Weight

Color Grade

Clarity Grade

Cut Grade

ADDITIONAL GRADING INFORMATION

Polish

Symmetry

Fluorescence Inscription(s)

Comments: This Laboratory Grown Diamond was created by Chemical Vapor Deposition (CVD) growth

SLIGHT

LABORATORY GROWN

6.45 - 6.47 X 3.94 MM

**FANCY VIVID PINK** 

ROUND BRILLIANT