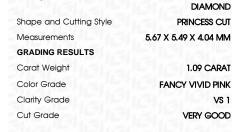

### LABORATORY GROWN DIAMOND REPORT

March 4, 2024

IGI Report Number LG624409849

Description LABORATORY GROWN

DIAMOND

Shape and Cutting Style PRINCESS CUT

Measurements 5.67 X 5.49 X 4.04 MM

### **GRADING RESULTS**

Carat Weight 1.09 CARAT

Color Grade FANCY VIVID PINK

Clarity Grade VS 1

Cut Grade VERY GOOD