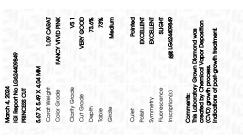

### LABORATORY GROWN DIAMOND REPORT

March 4, 2024

IGI Report Number LG624409849

Description LABORATORY GROWN

DIAMOND

Shape and Cutting Style PRINCESS CUT

Measurements 5.67 X 5.49 X 4.04 MM

### **GRADING RESULTS**

Carat Weight 1.09 CARAT

Color Grade FANCY VIVID PINK

Clarity Grade VS 1

Cut Grade VERY GOOD

# ADDITIONAL GRADING INFORMATION

Polish **EXCELLENT** 

Symmetry **EXCELLENT** 

Fluorescence SLIGHT

Inscription(s) (3) LG624409849

Comments: This Laboratory Grown Diamond was created by Chemical Vapor Deposition (CVD) growth

Indications of post-growth treatment.