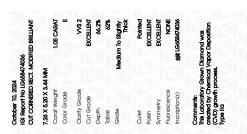

## LABORATORY GROWN DIAMOND REPORT

October 10, 2024

IGI Report Number LG658474036

Description LABORATORY GROWN DIAMOND

Shape and Cutting Style CUT CORNERED RECTANGULAR

MODIFIED BRILLIANT

Measurements 7.26 X 5.20 X 3.44 MM

**GRADING RESULTS** 

Carat Weight 1.05 CARAT

Color Grade Е

Clarity Grade VVS 2

Cut Grade **EXCELLENT** 

## ADDITIONAL GRADING INFORMATION

Polish **EXCELLENT** 

**EXCELLENT** Symmetry

NONE Fluorescence

151 LG658474036 Inscription(s)

Comments: This Laboratory Grown Diamond was created by Chemical Vapor Deposition (CVD) growth

process. Type IIa