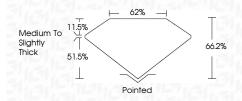

# **PROPORTIONS**

www.igi.org

Sample Image Used

## LABORATORY GROWN DIAMOND REPORT

October 10, 2024

IGI Report Number LG658474036

Description LABORATORY GROWN DIAMOND

Shape and Cutting Style CUT CORNERED RECTANGULAR

MODIFIED BRILLIANT

Measurements 7.26 X 5.20 X 3.44 MM