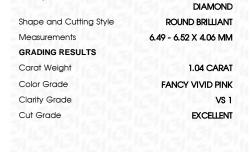

#### LABORATORY GROWN DIAMOND REPORT

November 9, 2023

IGI Report Number LG607350480

LABORATORY GROWN Description

DIAMOND

Shape and Cutting Style ROUND BRILLIANT

Measurements 6.49 - 6.52 X 4.06 MM

# **GRADING RESULTS**

Carat Weight 1.04 CARAT

Color Grade **FANCY VIVID PINK** 

Clarity Grade VS 1

Cut Grade **EXCELLENT** 