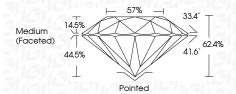

#### LABORATORY GROWN DIAMOND REPORT

November 9, 2023

IGI Report Number LG607350480

LABORATORY GROWN Description

DIAMOND

Shape and Cutting Style ROUND BRILLIANT

Measurements 6.49 - 6.52 X 4.06 MM

#### **PROPORTIONS**