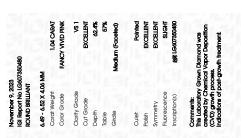

#### LABORATORY GROWN DIAMOND REPORT

November 9, 2023

IGI Report Number LG607350480

LABORATORY GROWN Description

DIAMOND

Shape and Cutting Style ROUND BRILLIANT

Measurements 6.49 - 6.52 X 4.06 MM

# **GRADING RESULTS**

Carat Weight 1.04 CARAT

Color Grade **FANCY VIVID PINK** 

Clarity Grade VS 1

Cut Grade **EXCELLENT** 

## ADDITIONAL GRADING INFORMATION

Polish **EXCELLENT** 

**EXCELLENT** Symmetry

SLIGHT Fluorescence

1/5/1 LG607350480 Inscription(s)

Comments: This Laboratory Grown Diamond was created by Chemical Vapor Deposition (CVD) growth

## ADDITIONAL GRADING INFORMATION

| Polish   | EXCELLEN |
|----------|----------|
| Symmetry | EXCELLEN |

Fluorescence SLIGHT Inscription(s) (何) LG607350480

Comments: This Laboratory Grown Diamond was created by Chemical Vapor Deposition (CVD) growth