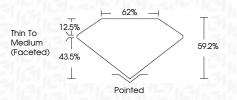

int                     | Very Light | Light    |
|------------------------|---------------------|---------------------------|------------|----------|
| CLARITY                |                     |                           |            |          |
| IF                     | WS <sup>1 - 2</sup> | VS <sup>1-2</sup>         | SI 1 - 2   | 1 1 - 3  |
| Internally<br>Flawless | Very Very           | Very<br>Slightly Included | Slightly   | Included |



© IGI 2020, International Gemological Institute

FD - 10 20





May 10, 2024

IGI Report Number LG633488418

Description LABORATORY GROWN DIAMOND

Measurements 9.22 X 5.76 X 3.41 MM

PEAR BRILLIANT

**GRADING RESULTS** 

Shape and Cutting Style

Carat Weight 1.04 CARAT

Color Grade FANCY VIVID PINK
Clarity Grade V\$ 1

Cut Grade EXCELLENT



#### ADDITIONAL GRADING INFORMATION

Polish **EXCELLENT** 

Symmetry **EXCELLENT** 

Fluorescence SLIGHT

Inscription(s) LG633488418
Comments: This Laboratory Grown Diamond was

created by Chemical Vapor Deposition (CVD) growth

Indications of post-growth treatment.