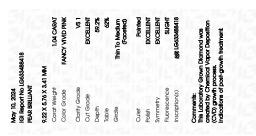

## LABORATORY GROWN DIAMOND REPORT

May 10, 2024

IGI Report Number LG633488418

Description LABORATORY GROWN DIAMOND

Shape and Cutting Style PEAR BRILLIANT

Measurements 9.22 X 5.76 X 3.41 MM

**GRADING RESULTS** 

Carat Weight 1.04 CARAT

Color Grade FANCY VIVID PINK

Clarity Grade V\$ 1

Cut Grade EXCELLENT

## ADDITIONAL GRADING INFORMATION

Polish EXCELLENT

Symmetry **EXCELLENT** 

Fluorescence SLIGHT

Inscription(s) (45) LG633488418

Comments: This Laboratory Grown Diamond was created by Chemical Vapor Deposition (CVD) growth

process.

Indications of post-growth treatment.