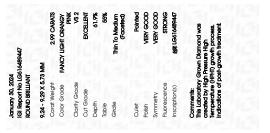

January 30, 2024

Description

Measurements

**GRADING RESULTS** 

IGI Report Number

Shape and Cutting Style

## .....

| Carat Weight                   | 2.99 CARATS             |  |  |  |
|--------------------------------|-------------------------|--|--|--|
| Color Grade                    | FANCY LIGHT ORANGY PINK |  |  |  |
| Clarity Grade                  | VS 2                    |  |  |  |
| Cut Grade                      | EXCELLENT               |  |  |  |
| ADDITIONAL GRADING INFORMATION |                         |  |  |  |

| Polish         | VERY GOOD         |
|----------------|-------------------|
| Symmetry       | VERY GOOD         |
| Fluorescence   | STRONG            |
| Inscription(s) | 1/3/1 LG616489447 |

Comments: This Laboratory Grown Diamond was created by High Pressure High Temperature (HPHT) growth process. Indications of post-growth treatment.

# January 30, 2024

| January 30, 2024        |                             |
|-------------------------|-----------------------------|
| IGI Report Number       | LG616489447                 |
| Description             | LABORATORY GROWN<br>DIAMOND |
| Shape and Cutting Style | ROUND BRILLIANT             |
| Measurements            | 9.24 - 9.29 X 5.73 MM       |
| GRADING RESULTS         |                             |
| Carat Weight            | 2.99 CARATS                 |
| Color Grade             | FANCY LIGHT ORANGY PINK     |
| Clarity Grade           | VS 2                        |
| Cut Grade               | EXCELLENT                   |
|                         |                             |

#### ADDITIONAL GRADING INFORMATION

| Polish                                                                                                           | VERY GOOD             |
|------------------------------------------------------------------------------------------------------------------|-----------------------|
| Symmetry                                                                                                         | VERY GOOD             |
| Fluorescence                                                                                                     | STRONG                |
| Inscription(s)                                                                                                   | (157) LG616489447     |
| Comments: This Laboratory of<br>created by High Pressure Hig<br>growth process.<br>Indications of post-growth tr | gh Temperature (HPHT) |
| COUNTRY OF ORIGIN<br>Origin purported by the supplier                                                            | UKRAINE               |
|                                                                                                                  |                       |