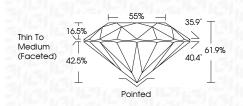

## .....

| Carat Weight                   | 2.99 CARATS             |  |  |  |
|--------------------------------|-------------------------|--|--|--|
| Color Grade                    | FANCY LIGHT ORANGY PINK |  |  |  |
| Clarity Grade                  | VS 2                    |  |  |  |
| Cut Grade                      | EXCELLENT               |  |  |  |
| ADDITIONAL GRADING INFORMATION |                         |  |  |  |

# January 30, 2024

| January 30, 2024        |                             |
|-------------------------|-----------------------------|
| IGI Report Number       | LG616489447                 |
| Description             | LABORATORY GROWN<br>DIAMOND |
| Shape and Cutting Style | ROUND BRILLIANT             |
| Measurements            | 9.24 - 9.29 X 5.73 MM       |
| GRADING RESULTS         |                             |
| Carat Weight            | 2.99 CARATS                 |
| Color Grade             | FANCY LIGHT ORANGY PINK     |
| Clarity Grade           | VS 2                        |
| Cut Grade               | EXCELLENT                   |
|                         |                             |