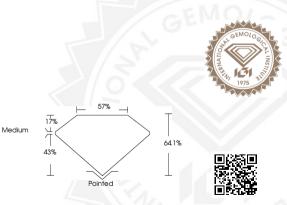

## IGI LABORATORY GROWN DIAMOND IDENTIFICATION REPORT

June 27, 2023

**IGI** Report Number LG584358540 LABORATORY GROWN DIAMOND Description

Shape and Cutting Style PEAR BRILLIANT

Measurements 872 X 529 X 339 MM

#### **GRADING RESULTS**

0.94 CARAT Carat Weight Color Grade **FANCY BLUE** Clarity Grade VVS 1

Cut Grade **VERY GOOD** 

# ADDITIONAL GRADING INFORMATION

Polish **EXCELLENT** 

Symmetry VERY GOOD Fluorescence NONE

Inscription(s) 1/3/1 LG584358540

Comments: Clarity grade based on cloud throughout stone not shown.

As Grown - No indication of post-growth treatment.