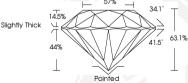

### IGI LABORATORY GROWN DIAMOND IDENTIFICATION REPORT

May 17, 2023

**IGI** Report Number LG579362259

LABORATORY GROWN DIAMOND Description

Shape and Cutting Style ROUND BRILLIANT 496 - 497 X 3 13 MM

Measurements

#### 496 - 497 X 3 13 MM

Carat Weight 0.48 CARAT Color Grade FANCY VIVID BLUE Clarity Grade Cut Grade **EXCELLENT** Polish **EXCELLENT** VERY GOOD Symmetry Fluorescence NONE

MS11 G579362259 Inscription(s) Comments: Clarity grade based on cloud not shown. As Grown -No indication of post-growth treatment. This Laboratory Grown Diamond was created by High Pressure High Temperature (HPHT) growth process.

#### 4.96 - 4.97 X 3.13 MM

Carat Weight 0.48 CARAT Color Grade FANCY VIVID BLUE Clarity Grade VVS 2 Cut Grade EXCELLENT Polish **EXCELLENT** Symmetry VFRY GOOD NONE Fluorescence Inscription(s) (G) LG579362259 Comments: Clarity grade based on cloud not shown. As Grown -No indication of post-growth treatment. This Laboratory Grown Diamond was created by High Pressure High Temperature (HPHT) growth process.