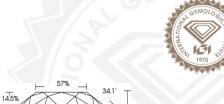

### IGI LABORATORY GROWN DIAMOND IDENTIFICATION REPORT

May 17, 2023

**IGI** Report Number LG579362259

LABORATORY GROWN DIAMOND Description

Shape and Cutting Style ROUND BRILLIANT 496 - 497 X 3 13 MM

Measurements

#### 496 - 497 X 3 13 MM

Carat Weight 0.48 CARAT Color Grade FANCY VIVID BLUE Clarity Grade Cut Grade **EXCELLENT** Polish **EXCELLENT** VERY GOOD Symmetry Fluorescence NONE

MS11 G579362259 Inscription(s) Comments: Clarity grade based on cloud not shown. As Grown -No indication of post-growth treatment. This Laboratory Grown Diamond was created by High Pressure High Temperature (HPHT) growth process.

#### 4.96 - 4.97 X 3.13 MM

Carat Weight 0.48 CARAT Color Grade FANCY VIVID BLUE Clarity Grade VVS 2 Cut Grade EXCELLENT Polish **EXCELLENT** Symmetry VFRY GOOD NONE Fluorescence Inscription(s) (G) LG579362259 Comments: Clarity grade based on cloud not shown. As Grown -No indication of post-growth treatment. This Laboratory Grown Diamond was created by High Pressure High Temperature (HPHT) growth process.