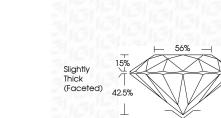

VS 1

IDEAL

60.3%

LABORATORY GROWN

ROUND BRILLIANT 8.48 - 8.52 X 5.13 MM

ANCY CH

FD - 10 20

| Symmetry BCGLIBM<br>Rucressence NONE<br>Incorphon(s) (g) (1668801628<br>Comments:<br>Comments:<br>Comments:<br>Comments:<br>Comments:<br>Comments:<br>Comments:<br>The Control of Control of the Control<br>Incorphon of Control of of Control of Control of Control of Control<br>Incorphon of Control of | Symmetry<br>Fluorescence<br>Inscription(s)<br>Comments:<br>As Grown - No<br>freedment<br>This Loboratory<br>created by Hig<br>Temperature (H) |
|-----------------------------------------------------------------------------------------------------------------------------------------------------------------------------------------------------------------------------------------------------------------------------------------------------------------------------------------------------------------------------------------------------------------------------------------------------------------------------------------------------------------------------------------------------------------------------------------------------------------------------------------------------------------------------------------------------------------------------------------------------------------------------------------------------------------------------------------------------------------------------------------------------------------------------------------------------------------------------------------------------------------------------------------------------------------------------------------------------------------------------------------------------------------------------------------------------------------------------------------------------------------------------------------------------------------------------------------------------------------------------------------------------------------------------------------------------------------------------------------------------------------------------------------------------------------------------------------------------------------------------------------------------------------------------------------------------------------------------------------------------------------------------------------------------------------------------------------------------------------------------------------------------------------------------------------------------------------------------------------------------------------------------------------------------------------------------------------------------------------------------------------------------------------------------------------------------------------------|-----------------------------------------------------------------------------------------------------------------------------------------------|
| gg) LG588361528                                                                                                                                                                                                                                                                                                                                                                                                                                                                                                                                                                                                                                                                                                                                                                                                                                                                                                                                                                                                                                                                                                                                                                                                                                                                                                                                                                                                                                                                                                                                                                                                                                                                                                                                                                                                                                                                                                                                                                                                                                                                                                                                                                                                       | Inscription(s)                                                                                                                                |
| NONE                                                                                                                                                                                                                                                                                                                                                                                                                                                                                                                                                                                                                                                                                                                                                                                                                                                                                                                                                                                                                                                                                                                                                                                                                                                                                                                                                                                                                                                                                                                                                                                                                                                                                                                                                                                                                                                                                                                                                                                                                                                                                                                                                                                                                  | Fluorescence                                                                                                                                  |
| EXCELLENT                                                                                                                                                                                                                                                                                                                                                                                                                                                                                                                                                                                                                                                                                                                                                                                                                                                                                                                                                                                                                                                                                                                                                                                                                                                                                                                                                                                                                                                                                                                                                                                                                                                                                                                                                                                                                                                                                                                                                                                                                                                                                                                                                                                                             | Symmetry                                                                                                                                      |
| EXCELLENT                                                                                                                                                                                                                                                                                                                                                                                                                                                                                                                                                                                                                                                                                                                                                                                                                                                                                                                                                                                                                                                                                                                                                                                                                                                                                                                                                                                                                                                                                                                                                                                                                                                                                                                                                                                                                                                                                                                                                                                                                                                                                                                                                                                                             | Polish                                                                                                                                        |
| Abraded                                                                                                                                                                                                                                                                                                                                                                                                                                                                                                                                                                                                                                                                                                                                                                                                                                                                                                                                                                                                                                                                                                                                                                                                                                                                                                                                                                                                                                                                                                                                                                                                                                                                                                                                                                                                                                                                                                                                                                                                                                                                                                                                                                                                               | Culet                                                                                                                                         |
| Slightly Thick (Faceted)                                                                                                                                                                                                                                                                                                                                                                                                                                                                                                                                                                                                                                                                                                                                                                                                                                                                                                                                                                                                                                                                                                                                                                                                                                                                                                                                                                                                                                                                                                                                                                                                                                                                                                                                                                                                                                                                                                                                                                                                                                                                                                                                                                                              | Girdle                                                                                                                                        |
| 56%                                                                                                                                                                                                                                                                                                                                                                                                                                                                                                                                                                                                                                                                                                                                                                                                                                                                                                                                                                                                                                                                                                                                                                                                                                                                                                                                                                                                                                                                                                                                                                                                                                                                                                                                                                                                                                                                                                                                                                                                                                                                                                                                                                                                                   | Table                                                                                                                                         |
| 60.3%                                                                                                                                                                                                                                                                                                                                                                                                                                                                                                                                                                                                                                                                                                                                                                                                                                                                                                                                                                                                                                                                                                                                                                                                                                                                                                                                                                                                                                                                                                                                                                                                                                                                                                                                                                                                                                                                                                                                                                                                                                                                                                                                                                                                                 | Depth                                                                                                                                         |
| IDEAL                                                                                                                                                                                                                                                                                                                                                                                                                                                                                                                                                                                                                                                                                                                                                                                                                                                                                                                                                                                                                                                                                                                                                                                                                                                                                                                                                                                                                                                                                                                                                                                                                                                                                                                                                                                                                                                                                                                                                                                                                                                                                                                                                                                                                 | Cut Grade                                                                                                                                     |

| PORTIONS |  |  |
|----------|--|--|
|          |  |  |