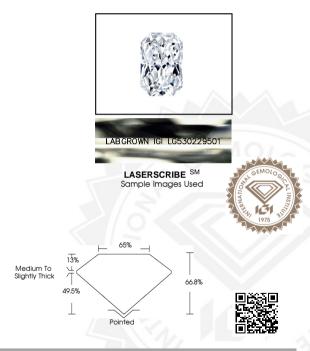

## IGI LABORATORY GROWN DIAMOND IDENTIFICATION REPORT

August 17, 2022

IGI Report Number LG530229501

Description LABORATORY GROWN DIAMOND

Shape and Cutting Style CUT CORNERED RECTANGULAR MODIFIED RRILLIANT

Measurements 7.01 X 4.76 X 3.18 MM

GRADING RESULTS

Carat Weight 0.90 CARAT

Color Grade G

Clarity Grade VS 1

#### ADDITIONAL GRADING INFORMATION

Polish VERY GOOD

Symmetry EXCELLENT

Fluorescence NONE

Inscription(s) LABGROWN IGI LG530229501

Comments: This Laboratory Grown Diamond was created by

Chemical Vapor Deposition (CVD) growth process and may include post-growth treatment

post-growth treatment.

Type IIa